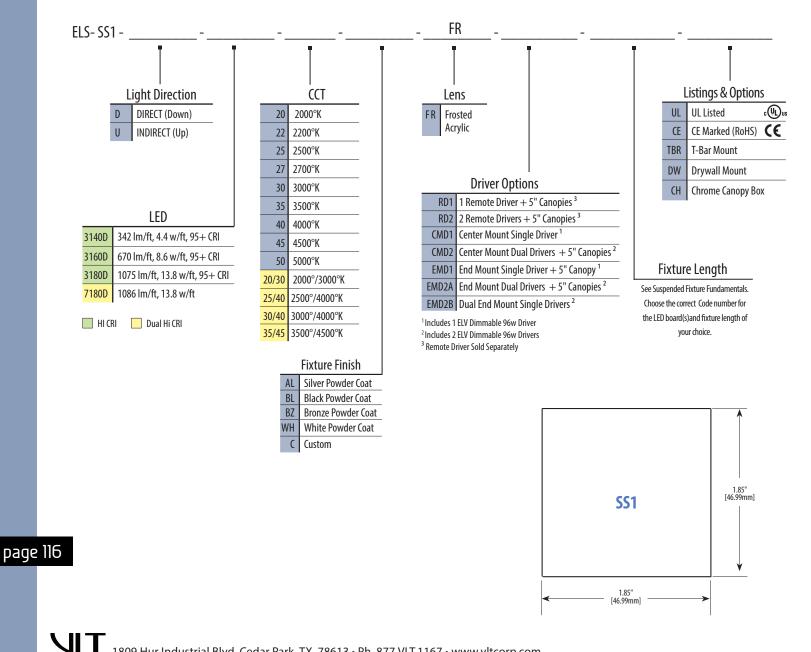

## New!

SS1 SQUARE PENDANT DIRECT OR INDIRECT

IP40 | Square extrusion (1.85" x 1.85" [47mm x 47mm]) for suspended lighting fixtures with either direct light output or indirect light output. UL Listed dry/ damp. Includes Nichia LEDs in choice of 3 Hi CRI and 1 Tunable White LED Board options; all LEDs binned to within 3 MacAdam Elipses. Dual LED boards. Silver, Black, Bronze, White or Custom Finishes; frosted acrylic lens (standard). Low voltage power feed via Rincon<sup>®</sup> Powered Suspension System; 10 ft. [3048mm] standard length. Photometrics vary based on LED board and CCT; Refer to Suspended Fixture Fundamentals for lumen outputs, CCTs, wattage and other data specific to your fixture choices.

SS1 can be specified with **DIRECT** (pointing down) output only, or with **INDIRECT** (pointing up) output only.