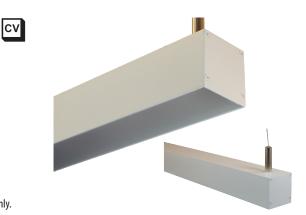

## New!

SS1 SQUARE PENDANT DIRECT OR INDIRECT

IP40 | Square extrusion (1.85" x 1.85" [47mm x 47mm]) for suspended lighting fixtures with either direct light output or indirect light output. UL Listed dry/ damp. Includes Nichia LEDs in choice of 3 Hi CRI and 1 Tunable White LED Board options; all LEDs binned to within 3 MacAdam Elipses. Dual LED boards. Silver, Black, Bronze, White or Custom Finishes; frosted acrylic lens (standard). Low voltage power feed via Rincon<sup>®</sup> Powered Suspension System; 10 ft. [3048mm] standard length. Photometrics vary based on LED board and CCT; Refer to Suspended Fixture Fundamentals for lumen outputs, CCTs, wattage and other data specific to your fixture choices.

SS1 can be specified with **DIRECT** (pointing down) output only, or with **INDIRECT** (pointing up) output only.