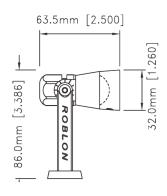

# **Specifications**

| Fiber Type:                  | PMMA or Glass          |
|------------------------------|------------------------|
| Fiber Sizes:                 | 2.0mm, 3.0mm           |
| Ferrule Type:                | Shelf Ferrule          |
| Fixture Style:               | Recessed               |
| Fixture Size:                | 34mm                   |
| Lens Type:                   | Plain Flat Glass Lens  |
| Beam Angle:                  | 54°, Tilted Back 10°   |
| Mounting:                    | Recessed, Core-drilled |
| unting Surface<br>Thickness: | Minimum 16mm           |

### Description:

Shelf Series (Roblon Shelf Fitting) low profile accent fixture with plain flat glass lens and 34mm outer diameter; designed to recess into wooden shelf; side fiber entry and internal optics focus light downward; accepts PMMA or glass fiber up to 3.0mm; multiple finishes available.