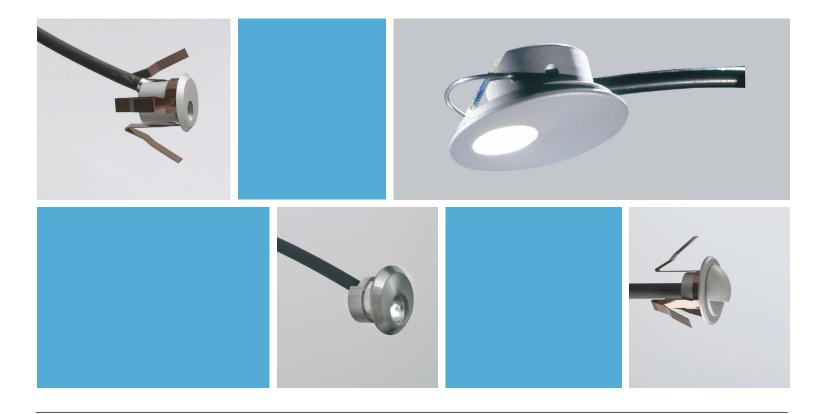

# **SHELF SERIES** Low Profile Fiber Optic Accent Fixtures

- Low profile shelf/under cabinet fixtures
- Surface or Recessed Mounting
- Multiple finish options
- PMMA or Glass fiber
- Full photometrics using VLT Lux Calculator
- Internal optics turn light at 90° angle

### Description:

Shelf Series (Roblon Shelf Fitting) low profile accent fixture with plain flat glass lens and 34mm outer diameter; designed to recess into wooden shelf; side fiber entry and internal optics focus light downward; accepts PMMA or glass fiber up to 3.0mm; multiple finishes available.