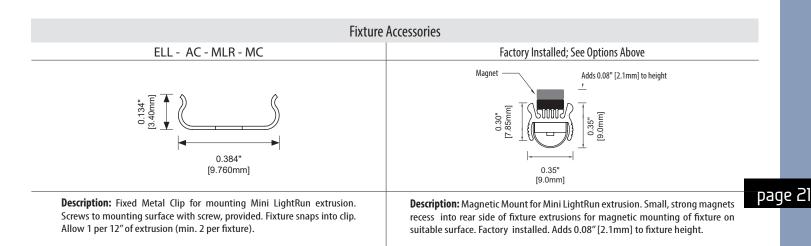

## **EssentialLEDs**<sup>®</sup>

## MINI LIGHTRUN - LENSED

IP20 | Rounded extrusion for linear lighting includes one row of Nichia LEDs on pitchless **5133 or 5163 LED Board** (315 lm/ft, 3.4 w/ft or 548 lm/ft, 6.6 w/ft, 87 CRI) and Holographic Film lens. Dry location. Standard color temperatures of 2700K, 3000K, 3500K, 4000K, 4500K and 5000K. All LEDs include ±60K Micro Binning.

Available in Silver, Black or Bronze Anodized, White Powder Coated or Custom Finishes. Photometrics vary based on CCT; see linear fundamentals for conversion and other data specific to your fixture.







1809 Hur Industrial Blvd, Cedar Park, TX 78613 • Ph. 877.VLT.1167 • www.vltcorp.com