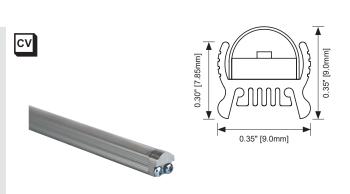

## MINI LIGHTRUN - LENSED

IP20 | Rounded extrusion for linear lighting includes one row of Nichia LEDs on pitchless **5133 or 5163 LED Board** (315 lm/ft, 3.4 w/ft or 548 lm/ft, 6.6 w/ft, 87 CRI) and Holographic Film lens. Dry location. Standard color temperatures of 2700K, 3000K, 3500K, 4000K, 4500K and 5000K. All LEDs include ±60K Micro Binning.

Available in Silver, Black or Bronze Anodized, White Powder Coated or Custom Finishes. Photometrics vary based on CCT; see linear fundamentals for conversion and other data specific to your fixture.

1809 Hur Industrial Blvd, Cedar Park, TX 78613 • Ph. 877.VLT.1167 • www.vltcorp.com