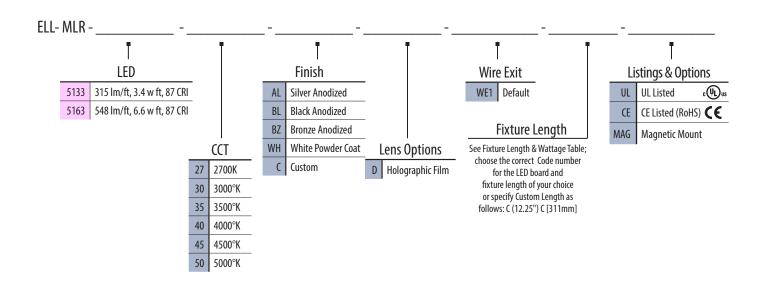

## MINI LIGHTRUN - LENSED

IP20 | Rounded extrusion for linear lighting includes one row of Nichia LEDs on pitchless **5133 or 5163 LED Board** (315 lm/ft, 3.4 w/ft or 548 lm/ft, 6.6 w/ft, 87 CRI) and Holographic Film lens. Dry location. Standard color temperatures of 2700K, 3000K, 3500K, 4000K, 4500K and 5000K. All LEDs include ±60K Micro Binning.

Available in Silver, Black or Bronze Anodized, White Powder Coated or Custom Finishes. Photometrics vary based on CCT; see linear fundamentals for conversion and other data specific to your fixture.

1809 Hur Industrial Blvd, Cedar Park, TX 78613 • Ph. 877.VLT.1167 • www.vltcorp.com