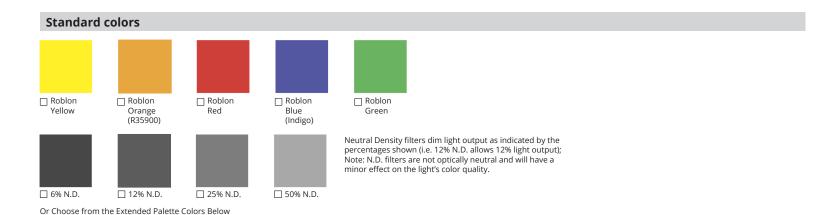

## For Rob-Light Illuminators

Choose the color for your Permanent Color Filter from the Standard or Extended Palette Colors shown below. Check the appropriate box for your illuminator, then

check the box next to your color selection. Please select one color only.