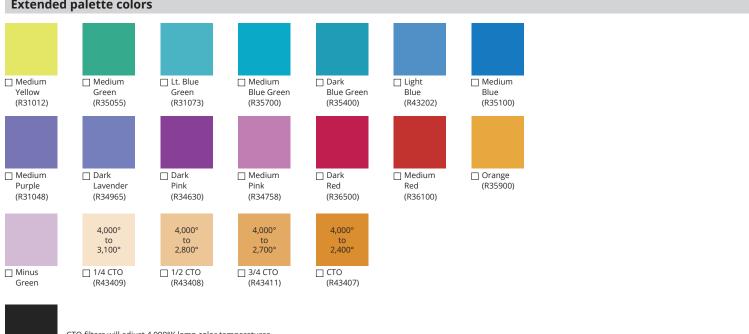

### **Extended palette colors**

CTO filters will adjust 4,000°K lamp color temperatures as indicated; results for other lamps will vary. Please see www.rosco.com for more information.

☐ Blackout

Note: Color samples shown are simulations of the colors available, not exact representations. In addition, actual color effect will vary according to the color temperature (°Kelvin) of the lamp used. Number references are from the Rosco Permacolor Dichroic Filter series.