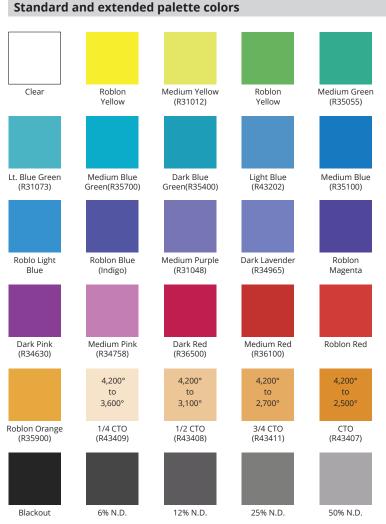

#### For Roblon Bronze Series 75 Watt Standard Illuminators

**CW/E - Color Wheel/Extended:** Colors may be selected ONLY from the Standard and Extended Palette colors shown below. Colors shown are carried in stock and are available within the normal lead time. No Twinkle frames may be included.

**CW/C - Color Wheel/Custom:** Select any color. Exact specifications can be made from the Rosco Permacolor Dichroic Filter series. For matches to color specifications from other sources, provide samples or reference numbers; results may vary. Choices may require additional lead time.

**TW/CW - Twinkle Wheel/Color Wheel:** Select from colors shown below. Add a twinkling effect to individual color frames by checking the Twinkle box next to the appropriate frame. For Twinkle only, leave Color Choice blank.

**TW/CD** - **Twinkle Wheel/Crushed Dichroic:** Dichroic filters are crushed and mixed on wheel at random. Make up to 8 selections from colors shown below. Add a twinkling effect to color frames by checking the Twinkle box next to the appropriate frame.

Note: Color samples shown are simulations of the colors available, not exact representations. In addition, actual color effect will vary according to the color temperature (°Kelvin) of the lamp used. Number references are from the Rosco Permacolor Dichroic Filter series.