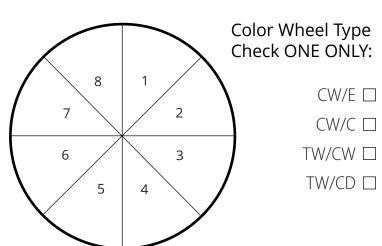

#### Illuminator Accessories - CUSTOM 8-PART COLOR WHEEL

**Please make a choice for each frame of your color wheel.** (For Crushed Dichroic wheel, colors chosen will be mixed together)

| Frame | Color Choice | Twinkle |
|-------|--------------|---------|
| 1     |              |         |
| 2     |              |         |
| 3     |              |         |
| 4     |              |         |
| 5     |              |         |
| 6     |              |         |
| 7     |              |         |
| 8     |              |         |