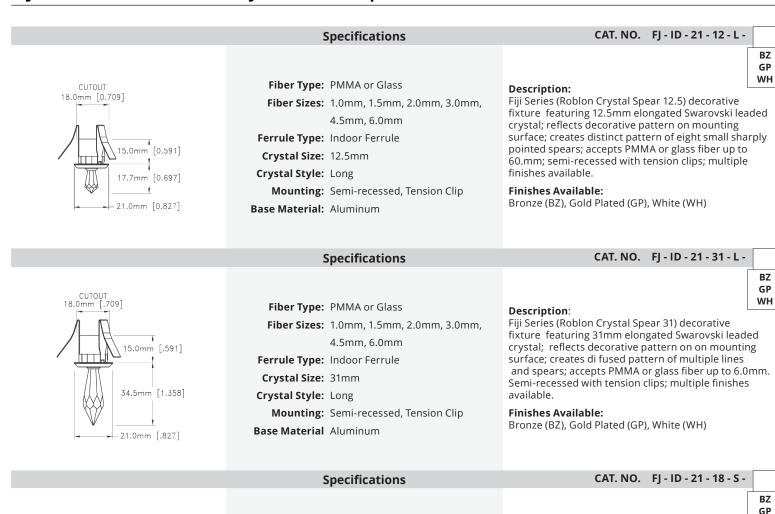

## Fiji Series - Decorative Crystal Fiber Optic Fixtures

Fiber Type: PMMA or Glass

Fiber Sizes: 1.0mm, 1.5mm, 2.0mm, 3.0mm,

4.5mm, 6.0mm

Ferrule Type: Indoor Ferrule

Crystal Size: 18.5mm Crystal Style: Sphere

Mounting: Semi-recessed, Tension Clip

Base Material Aluminum

#### Description:

Fiji Series (Roblon Crystal Ball 18.5) decorative fixture featuring 18.5mm spherical Swarovski leaded crystal; reflects decorative pattern on mounting surface; creates distinct frostwork pattern; accepts PMMA or glass fiber up to 6.0mm; semi-recessed with tension clips; multiple finishes available.

#### **Finishes Available:**

Bronze (BZ), Gold Plated (GP), White (WH)

WH