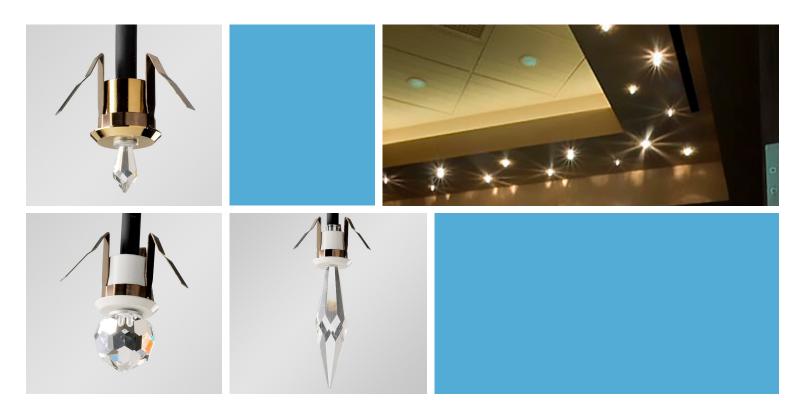

# FIJI SERIES

# Decorative Crystal Fiber Optic Fixtures

- Swarovski leaded crystals
- · Multiple crystal options
- · PMMA or glass fiber
- · Interior or exterior use
- Crystals cast patterns on mounting surface
- Three base finishes available

### FIBER OPTIC LIGHTING

#### Description:

Fiji Series (Roblon Crystal Ball 18.5) decorative fixture featuring 18.5mm spherical Swarovski leaded crystal; reflects decorative pattern on mounting surface; creates distinct frostwork pattern; accepts PMMA or glass fiber up to 6.0mm; semi-recessed with tension clips; multiple finishes available.

#### **Finishes Available:**

Bronze (BZ), Gold Plated (GP), White (WH)

WH