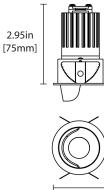

#### LED sources

Light Source: LED Module - High Power LED - Power LED SDCM: 3-Step MacAdam CCT: 2700K, 3000K, 3500K, 4000K CRI: 90 LED Wattage : 4.36 Delivered Lumen: 400 Im IP: 20

Ø1.97in [Ø50mm]

T