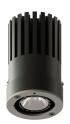

#### Description

Elegance WallWash product family is a miniature round recessed LED luminaire with a high-grade aluminum body, providing high performance accent or wall wash lighting from deep regressed light source. Following VLT's Eco Design philosophy, Elegance WallWash is available in Trim and Trimmless version with modular and tool free LED-engine and optical accessories site changeable options.

#### Mounting

Recessed.