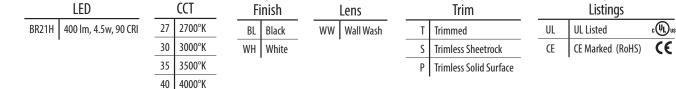

### Finish

Black or White color.

#### LED sources

Light Source: LED Module - High Power LED - Power LED SDCM: 3-Step MacAdam CCT: 2700K, 3000K, 3500K, 4000K CRI: 90 LED Wattage : 4.36 Delivered Lumen: 400 Im IP: 20

Ø1.97in [Ø50mm]

T