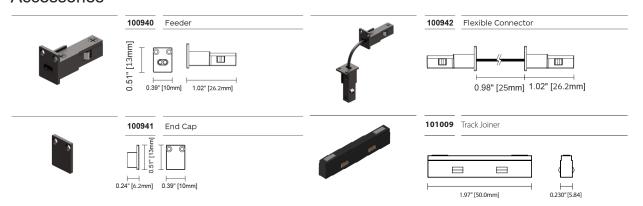

Accessories: power feeder, end caps, flexible connector and filler making it perfect for elegant and dynamic lighting installation.

## Accessories