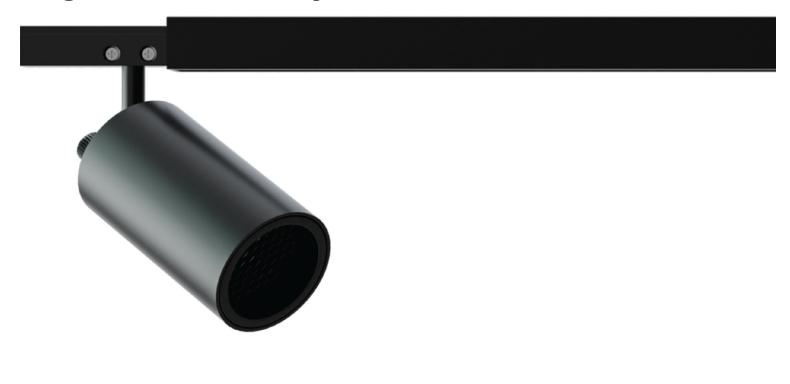

## Description

The miniature low voltage (24V) track system is ideal for watch & jewelry showcasing, retail, display & museums. The track system can be either installed in recessed or surface mounted.

The profile is made of extruded aluminum with a max total power of 100 watts and incorporates a magnetic mechanism for fast installation of lighting fixtures. Available in three lengths: 19.68" [500mm], 39.37" [1000mm], and 59.05" [1500mm], it can be cut on-site or custom ordered to a specific length.

Accessories: power feeder, end caps, flexible connector and filler making it perfect for elegant and dynamic lighting installation.