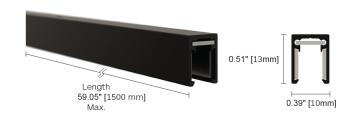

## **Elegance Mini Track System**



## Description

The miniature low voltage (24V) track system is ideal for watch & jewelry showcasing, retail, display & museums. The track system can be either installed in recessed or surface mounted.

The profile is made of extruded aluminum with a max total power of 100 watts and incorporates a magnetic mechanism for fast installation of lighting fixtures. Available in three lengths: 19.68" [500mm], 39.37" [1000mm], and 59.05" [1500mm], it can be cut on-site or custom ordered to a specific length.

Accessories: power feeder, end caps, flexible connector and filler making it perfect for elegant and dynamic lighting installation.

## **Dimensions**

The scale of the image is 1:1







## Accessories