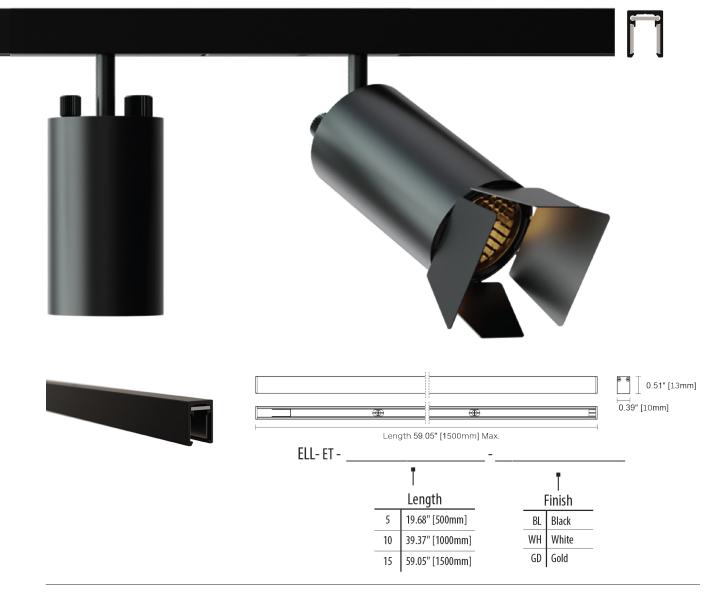

## Description

The miniature low voltage (24V) track system is ideal for watch & jewelry showcasing, retail, display & museums. The track system can be either installed in recessed or surface mounted.

The profile is made of extruded aluminum with a max total power of 100 watts and incorporates a magnetic mechanism for fast installation of lighting fixtures. Available in three lengths: 19.68" [500mm], 39.37" [1000mm], and 59.05" [1500mm], it can be cut on-site or custom ordered to a specific length.

Accessories: power feeder, end caps, flexible connector and filler making it perfect for elegant and dynamic lighting installation.

## **Dimensions**

The scale of the image is 1:1