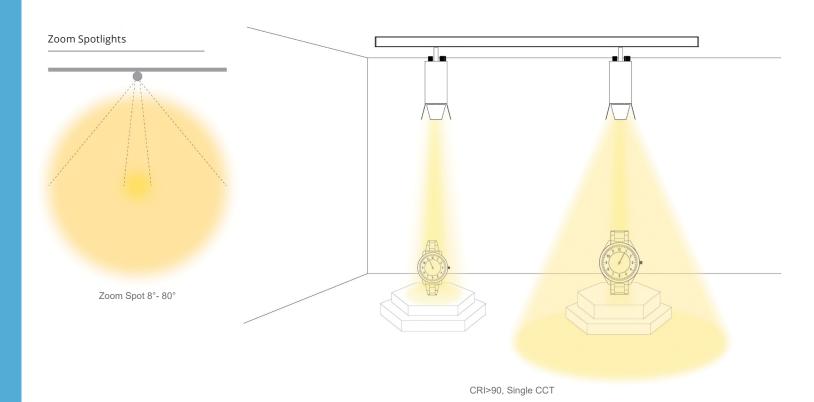

## **Elegance 33 Mini Track Fixture**

Zoom 8° - 80°

### Optic

Innovative Zoom glass lens optics with beam angle range 8-80°

## **Applications**

A modern design consisting of the purpose to meet the highest requirements of the latest advanced lighting technology. Application areas: watch & jewelry showcases, retail, museums.

## **Zoom 8-80°**

The onboard knob enables the user to easily adjust the beam angle to resolve the most complex focal point.