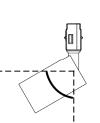

### Optic

Innovative Zoom glass lens optics with beam angle range 8-80°

## **Zoom 8-80°**

The onboard knob enables the user to easily adjust the beam angle to resolve the most complex focal point.