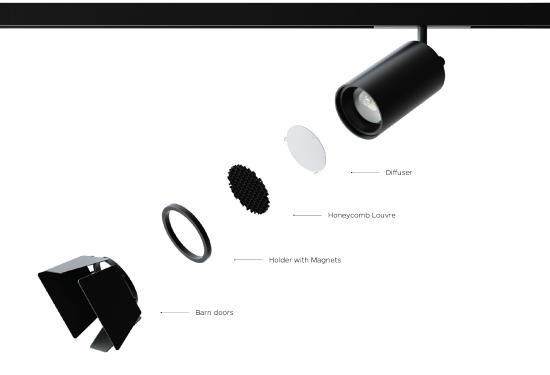

Optical accessories like Barn Door system, honeycomb and filters are available and easy to install by a unique magnet system.

#### Accessories

Diffuser, color filter, Honeycomb or Barn Door System. All accessories are magnet-fixed, toolless, easily replaceable. All accessories included with fixture.

# **Optical Accessories**

Product / Optical Accessories Filter

**Honeycomb** Black **Barn Doors** Black, White, Gold **Snoot** Black, White, Gold

| Elegance 12 or 12L | 1      | ı      | 1              | 100932 (Black)<br>101011 (White)<br>101012 (Gold) |
|--------------------|--------|--------|----------------|---------------------------------------------------|
| Elegance 33        | 100939 | 100938 | 100935 (Black) | ,                                                 |
|                    |        |        | 100936 (White) | /                                                 |
|                    |        |        | 100937 (Gold)  |                                                   |

#### Notes:

One set of all accessories are included when you buy Elegance 12, 12L or 33 fixtures.