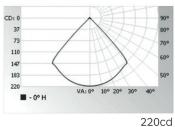

### Optic

Innovative Zoom glass lens optics with beam angle range 8-80°

## **Zoom 8-80°**

The onboard knob enables the user to easily adjust the beam angle to resolve the most complex focal point.