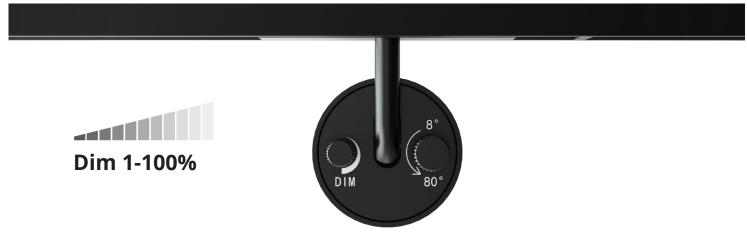

### Description

Low Voltage miniature track spot with 1.18" x 1.18" [30mm x 30mm] size, this newly innovative projector delivers extremely high-intensity values.

Elegance 33 is a distinctive, fully adjustable spotlight that features an onboard beam angle adjustment (8-80°) to resolve the most complex focal points & the dimming control (1-100%) to adjust the light's intensity while remaining invisible from the short distances.

## Elegance 33 Dim & Beam

**Zoom & Dim Control** 

The onboard knob enables dimming control to adjust the intensity of the light for more visual comfort.

## **Zoom 8-80°**

The onboard knob enables the user to easily adjust the beam angle to resolve the most complex focal point.