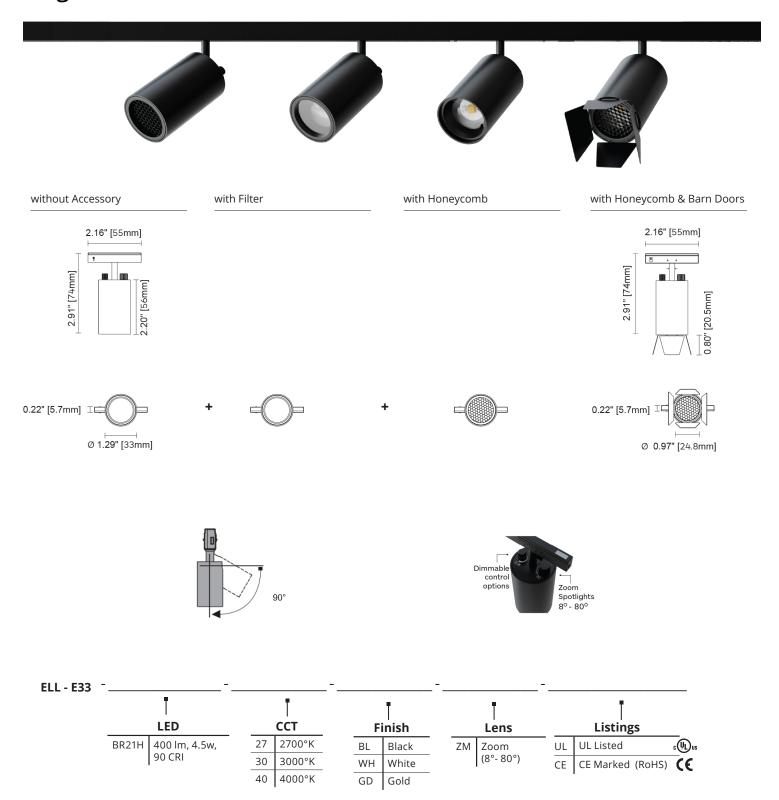

### Description

Low Voltage miniature track spot with 1.18" x 1.18" [30mm x 30mm] size, this newly innovative projector delivers extremely high-intensity values.

Elegance 33 is a distinctive, fully adjustable spotlight that features an onboard beam angle adjustment (8-80°) to resolve the most complex focal points & the dimming control (1-100%) to adjust the light's intensity while remaining invisible from the short distances.

#### Accessories

Diffuser, color filter, Honeycomb or Barn Door System. All accessories are magnet-fixed, toolless, easily replaceable. All accessories included with fixture.

#### Finish

Powder coat in black, white or gold color.

#### **LED** sources

High power LED chip LED Wattage : 4.5w CRI : 97 (R9 > 90)

### Optic

Innovative Zoom glass lens optics with beam angle range 8-80°

## Elegance 33 Dim & Beam

**Zoom & Dim Control** 

The onboard knob enables dimming control to adjust the intensity of the light for more visual comfort.

## **Zoom 8-80°**

The onboard knob enables the user to easily adjust the beam angle to resolve the most complex focal point.