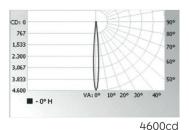

### Optic

Innovative Zoom glass lens optics with beam angle range 8-80°

## **Zoom 8-80°**

The onboard knob enables the user to easily adjust the beam angle to resolve the most complex focal point.