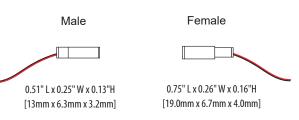

## CONNECTORS

Fixtures come with 96" [2.44m] of 20 AWG wire and male JST Slim Seal connector as standard; customization available; connector can be removed for hard wired installation. Starter, splitter and interconnect wiring accessories for easy installation below.