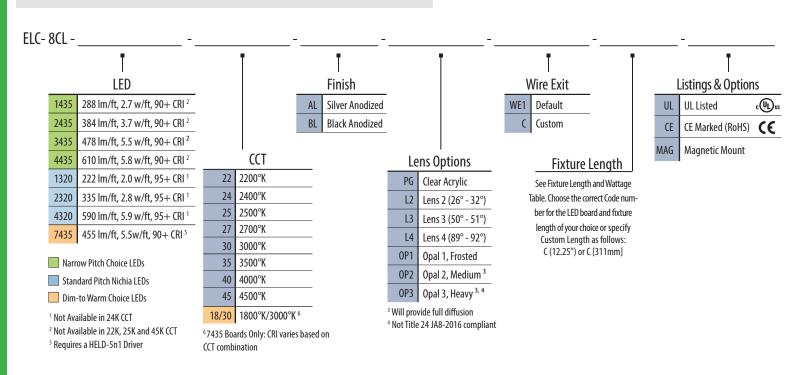

## 8CL CHOICE MEDIUM SQUARE COMPACT EXTRUSION - EDGE TO EDGE LENS

8CL Choice: IP40 | Compact medium square extrusion for linear lighting applications. Slim extrusion wall (0.15") and edge-to-edge snap-in lensing for extra lumen output. UL Listed dry/damp. Includes selection of 8 LED Boards: 3 with Nichia LEDs on a Standard Pitch; 4 with EssentialLEDs Choice LEDs on a Narrow Pitch, and 1 with Choice LEDs with Dim-to-Warm (3000°K to 1800°K) capability when used with a HELD-5n1 driver. See lumen outputs, CCTs, wattage and other variables on Choice Linear Fundamentals.

Available in Silver or Black Finishes. Choice of Clear Acrylic lens (standard), 3 Opal diffusion lenses, or three focusing lenses L2 (26°- 32°), L3 (50°- 51°) or L4 (89° - 92°).

lcv

JA8

| Fixture Accessories                                                                                                                |                                                                                                                                                                 |                                                                                                                                                                                                                                                                                                        |                                                                                                                                                                                                                                                                                                                              |
|------------------------------------------------------------------------------------------------------------------------------------|-----------------------------------------------------------------------------------------------------------------------------------------------------------------|--------------------------------------------------------------------------------------------------------------------------------------------------------------------------------------------------------------------------------------------------------------------------------------------------------|------------------------------------------------------------------------------------------------------------------------------------------------------------------------------------------------------------------------------------------------------------------------------------------------------------------------------|
| ELL - AC - 8CL - MC                                                                                                                | ELL - AC - 2SL - AMC                                                                                                                                            | ELL - AC - S123 - AB                                                                                                                                                                                                                                                                                   | Factory Installed; See Options Above                                                                                                                                                                                                                                                                                         |
|                                                                                                                                    |                                                                                                                                                                 |                                                                                                                                                                                                                                                                                                        |                                                                                                                                                                                                                                                                                                                              |
| Fixed Metal Mounting Clip. Fixture<br>extrusion snaps into clip. Allow 1 per<br>12" (min. 2 per fixture). See Mounting<br>Options. | Adjustable Metal Mounting Clip Offset<br>screws allow flush mounting. Bends to desired<br>angle. Allow 1 per 12" (min. 2 per fixture).<br>See Mounting Options. | Adjustable Metal Bracket for use with Fixed Metal<br>Mounting Clip (one bracket per clip). 30° adjustabil-<br>ity. Raises fixture 3/8" (9.52mm). Bracket allows re-<br>peated angle adjustments, and easier angle adjust-<br>ments in hard-to-reach areas like ceiling coves. See<br>Mounting Options. | Magnetic Mount Small, strong, factory installed<br>magnets recess into rear side of fixture extrusions<br>for mounting of fixture onto suitable ferrous<br>surface or accessory Steel Mounting Plates (see<br>Mounting Options). 3 magnets per foot. Magnets<br>protrude 0.09" [2.3mm] above rear surface of extru-<br>sion. |
| 1809 Hur Industrial Rivel Cedar Park TX 78613 - Ph 877 VIT 1167 - www.vitcorp.com                                                  |                                                                                                                                                                 |                                                                                                                                                                                                                                                                                                        | # 08 04 22                                                                                                                                                                                                                                                                                                                   |