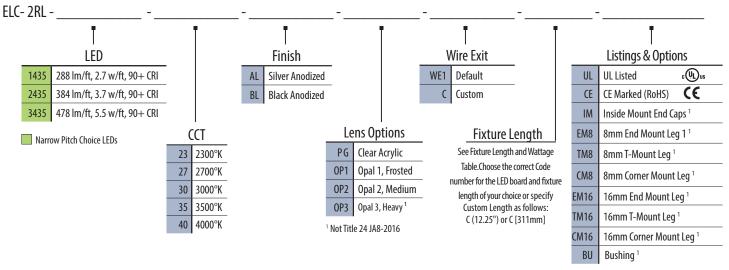

## New! 2RL CHOICE LARGE ROUND EXTRUSION - LENSED

2RL Choice: IP40 | Round extrusion for linear lighting applications. UL Listed dry/damp. Includes selection of 3 LED Boards with EssentialLEDs Choice LEDs on a Narrow Pitch. See lumen outputs, CCTs, wattage and other variables on Choice Linear Fundamentals.

Available in Silver or Black Finishes. Choice of Clear Acrylic lens (standard), or 3 Opal diffusion lenses. Refer to Mounting Options for other possible choices. Photometrics vary based on CCT and lensing; see vltcorp.com for output conversion and other data specific to your fixture choices.

AVAILABLE IN LENGTHS UP TO 95.28" [2420MM]

<sup>&</sup>lt;sup>1</sup> Finish on Factory Installed Options will match specified finish; see Mounting Options.