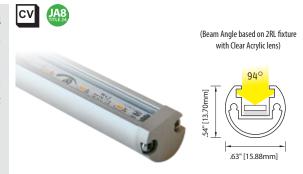

## New! 2RL CHOICE LARGE ROUND EXTRUSION - LENSED

2RL Choice: IP40 | Round extrusion for linear lighting applications. UL Listed dry/damp. Includes selection of 3 LED Boards with EssentialLEDs Choice LEDs on a Narrow Pitch. See lumen outputs, CCTs, wattage and other variables on Choice Linear Fundamentals.

Available in Silver or Black Finishes. Choice of Clear Acrylic lens (standard), or 3 Opal diffusion lenses. Refer to Mounting Options for other possible choices. Photometrics vary based on CCT and lensing; see vltcorp.com for output conversion and other data specific to your fixture choices.