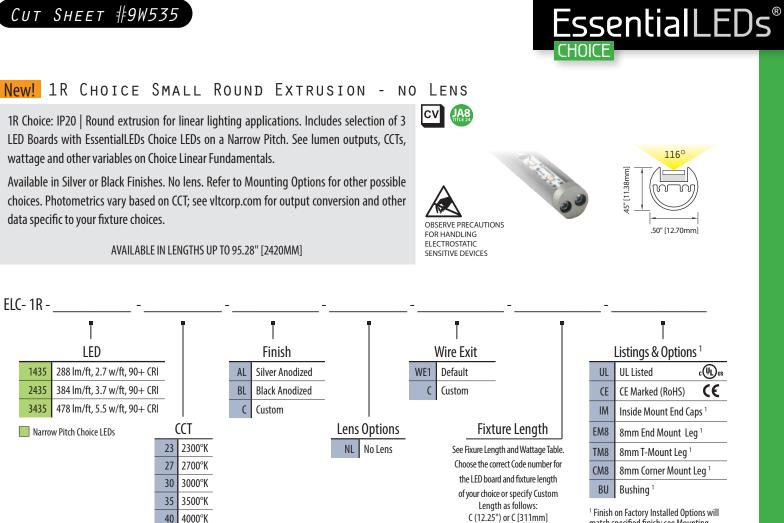

See Special Mounting Options for more information about specifying 1R fixtures in Display Case

| Basic Fixture Accessories - See Mounting Options For Full Options                                                                      |                                                                                                                                                                                                                                                   |                                                                                                                                                                                                                                          |